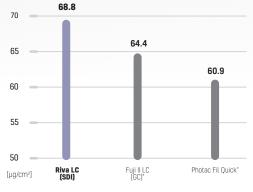

### FLEXURAL STRENGTH AT 1 WEEK

Source: Al-Naimi OT, Lopes MB, McCabe JF, Prentice LH. Flexural Strength of Resin-Modified Glass-lonomer cements (RMGICs). Brisbane (Australia); June 2006. "Not a registered trademark of SDI.