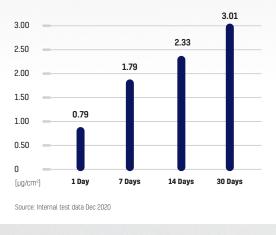

# RIVA SELF CURE & RIVA LIGHT CURE BUY 4 GET 2 FREE<sup>\*</sup>





### CUMULATIVE FLUORIDE RELEASE FOR RIVA SELF CURE





### FLEXURAL STRENGTH AT 1 WEEK



Source: Al-Naimi OT, Lopes MB, McCabe JF, Prentice LH. Flexural Strength of Resin-Modified Glass-lonomer cements (RMGICs). Brisbane (Australia); June 2006. "Not a registered trademark of SDI.





'Offers are valid 1st October 2024 - 31st October 2024. Offers cannot be combined. All prices include GST. Free goods will be of equal or lesser value. The above-mentioned offers are not applicable on corporate, government accounts or those customers who have received discounted pricing. Offers are valid in Australia only. New South Wales

Hany Gobran 0418 210 341 Elli Mouhtouris 0400 849 017 Allison Ohlback 0400 305 512

#### Western Australia Toni Doherty 0448 086 925

South Australia/Northern Territory Andriana Spithas 0417 080 771

### Victoria

Jo Coyle